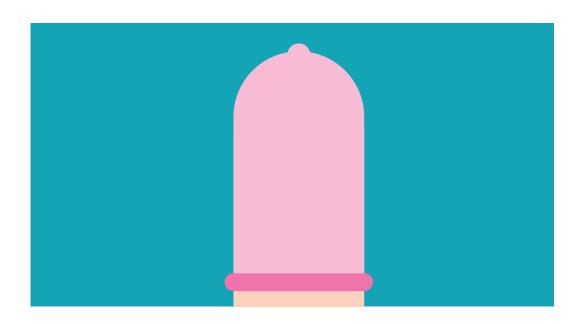

#### ROLL CONDOM DOWN THE ENTIRE LENGTH OF PENIS/TOY/ETC

**APPLY WATER BASED LUBRICANT** 