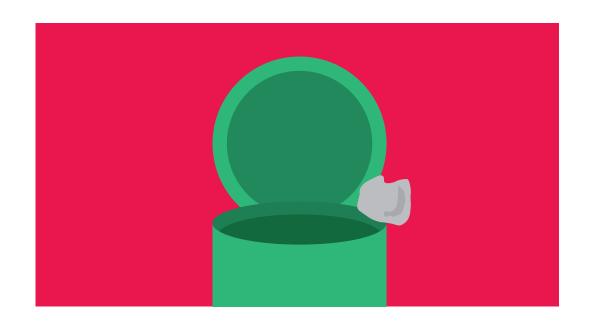

### WHY IS IT IMPORTANT TO HOLD THE BASE OF THE CONDOM?

IF THE CONDOM HAS EJACULATE
IN IT, WHAT SHOULD WE
BE CAREFUL ABOUT?

REMOVE THE CONDOM,
TIE A KNOT IN IT AND PUT IT IN THE BIN

# WHY PUT A CONDOM IN A BIN? (AND NOT IN THE TOILET!!!)