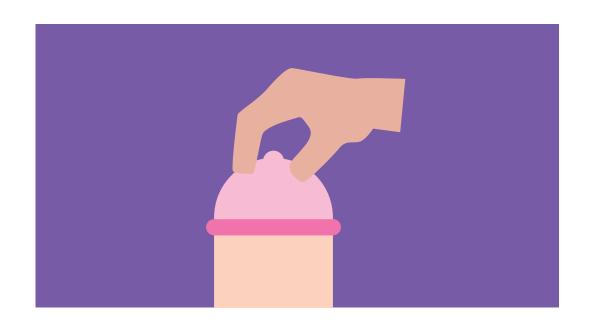

# WHY IS IT IMPORTANT TO REMOVE AIR FROM THE CONDOM?

WHILE HOLDING THE TIP,
PLACE CONDOM ON TOP OF PENIS/TOY/ETC