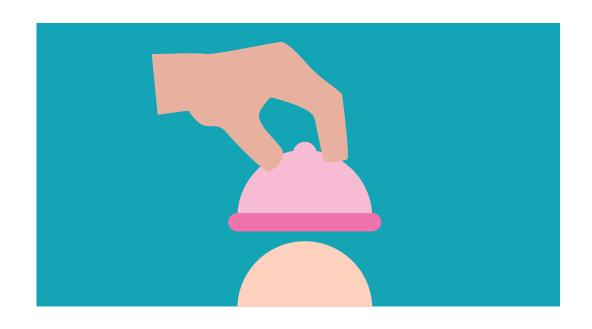

# WHY IS IT IMPORTANT TO REMOVE AIR FROM THE CONDOM?

WHILE HOLDING THE TIP,
PLACE CONDOM ON TOP OF PENIS/TOY/ETC