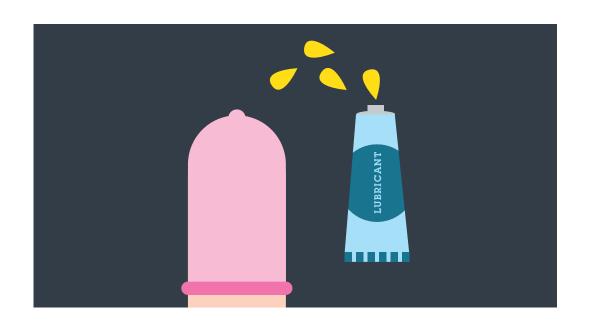

**CONSENT FROM PARTNER** 





**CHECK THE EXPIRY DATE** 

# WHAT CAN HAPPEN IF A CONDOM HAS EXPIRED?



#### OPEN THE CONDOM PACKET CAREFULLY AND REMOVE CONDOM

# WHY BE CAREFUL WHEN OPENING A CONDOM PACKET?



CHECK CONDOM IS AROUND THE RIGHT WAY FOR UNROLLING

# WHICH WAY IS THE RIGHT WAY? WHAT SHOULD YOU DO IF YOU PUT A CONDOM ON THE WRONG WAY?



SQUEEZE TIP OF CONDOM TO REMOVE AIR

# WHY IS IT IMPORTANT TO REMOVE AIR FROM THE CONDOM?



WHILE HOLDING THE TIP,
PLACE CONDOM ON TOP OF PENIS/TOY/ETC





#### ROLL CONDOM DOWN THE ENTIRE LENGTH OF PENIS/TOY/ETC





**APPLY WATER BASED LUBRICANT** 

# **HOW CAN LUBRICANT HELP?**



**SEXY TIMES** 





#### HOLD BASE OF CONDOM WHILE WITHDRAWING

### WHY IS IT IMPORTANT TO HOLD THE BASE OF THE CONDOM?

IF THE CONDOM HAS EJACULATE
IN IT, WHAT SHOULD WE
BE CAREFUL ABOUT?



REMOVE THE CONDOM,
TIE A KNOT IN IT AND PUT IT IN THE BIN

# WHY PUT A CONDOM IN A BIN? (AND NOT IN THE TOILET!!!)